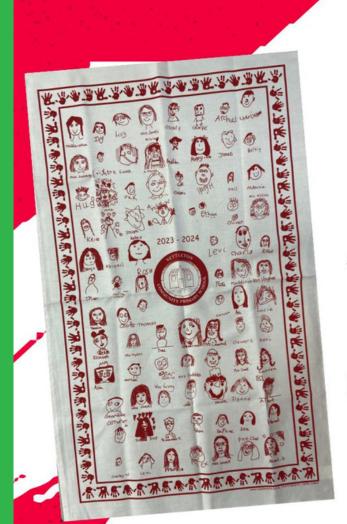

### **Tea Towels**

DON'T FORGET!

2023/4 TEA TOWELS ARE ON SALE!

£5

PERFECT FOR MOTHERING SUNDAY GIFTS!

\*this is a different tea towel to last year!